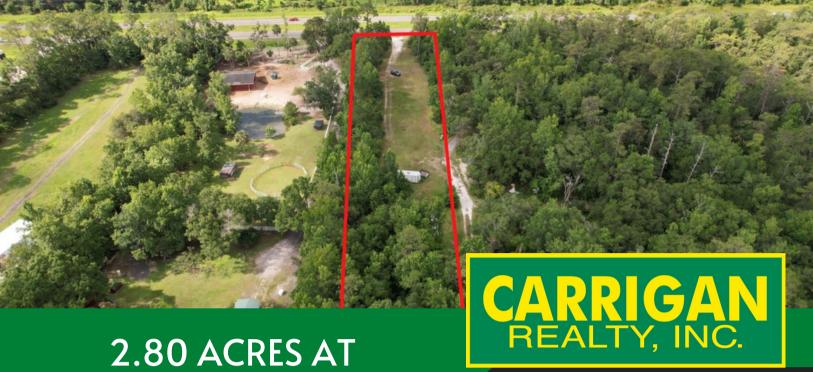

2.80 ACRES AT 24207 EAST COLONIAL DR CHRISTMAS, FL 32709

CONTACT: DYLAN BYNUM, REALTOR® (407) 462-1039 CELL

## **VACANT 2+ ACRE LOT**

- 2.80 acres of land (more or less)
- Lot dimensions of 100 ft x 1,220 ft
- 100 ft of frontage on SR 50
- Zoned A-2 agricultural/residential
- Suitable for 1 residential dwelling
- Livestock permitted in A-2 zoning
- Partially cleared
- Easy access to nearby major highways
- Lots of Old Florida charm with majestic oaks & palms
- Deer and turkey abound