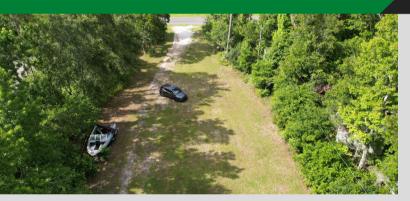

## **VACANT 2+ ACRE LOT**

- 2.80 acres of land (more or less)
- Lot dimensions of 100 ft x 1,220 ft
- 100 ft of frontage on SR 50
- Zoned A-2 agricultural/residential
- Suitable for 1 residential dwelling
- Livestock permitted in A-2 zoning
- Partially cleared
- Easy access to nearby major highways
- Lots of Old Florida charm with majestic oaks & palms
- Deer and turkey abound