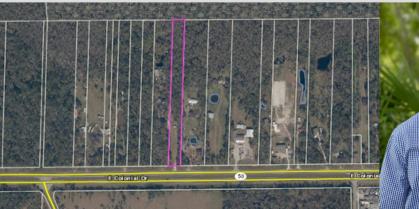

2.80 ACRES AT 24207 EAST COLONIAL DR CHRISTMAS, FL 32709

CONTACT: DYLAN BYNUM, REALTOR® (407) 462-1039 CELL

## **VACANT 2+ ACRE LOT**

- 2.80 acres of land (more or less)
- Lot dimensions of 100 ft x 1,220 ft
- 100 ft of frontage on SR 50
- Zoned A-2 agricultural/residential
- Suitable for 1 residential dwelling
- Livestock permitted in A-2 zoning
- Partially cleared
- Easy access to nearby major highways
- Lots of Old Florida charm with majestic oaks & palms
- Deer and turkey abound