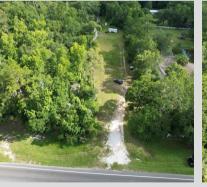

## **VACANT 2+ ACRE LOT**

- 2.80 acres of land (more or less)
- Lot dimensions of 100 ft x 1,220 ft
- 100 ft of frontage on SR 50
- Zoned A-2 agricultural/residential
- Suitable for 1 residential dwelling
- Livestock permitted in A-2 zoning
- Partially cleared
- Easy access to nearby major highways
- Lots of Old Florida charm with majestic oaks & palms
- Deer and turkey abound