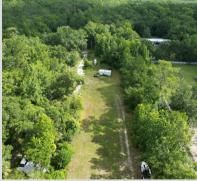

## **VACANT 2+ ACRE LOT**

- 2.80 acres of land (more or less)
- Lot dimensions of 100 ft x 1,220 ft
- 100 ft of frontage on SR 50
- Zoned A-2 agricultural/residential
- Suitable for 1 residential dwelling
- Livestock permitted in A-2 zoning
- Partially cleared
- Easy access to nearby major highways
- Lots of Old Florida charm with majestic oaks & palms
- Deer and turkey abound