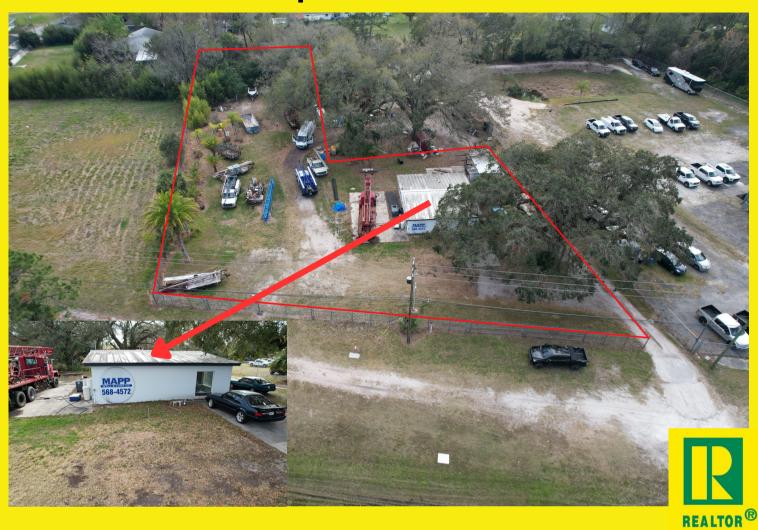

## Land/Office Space on SR 50 | For Lease

## **Lease Details**

| Address   | 17912 East Colonial Drive<br>Orlando, FL 32820                   | \$5,000/month - Modified Gross Lease                                           |
|-----------|------------------------------------------------------------------|--------------------------------------------------------------------------------|
| Zoning    | C-3 Heavy Commercial                                             | 0.80 +/- acres of land together with a 1,184 square foot block office building |
| Utilities | Private well & septic Duke Energy power Phone/internet available | Property is fenced & gated with ±200 ft of frontage along SR50, 28,007 AADT    |
| Use       | Many commercial uses permitted                                   | Outdoor storage, retail commercial, professional office uses                   |