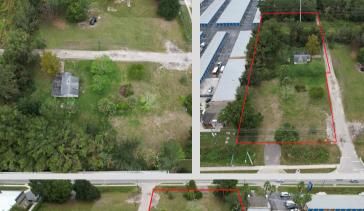

1.5+ ACRES 14162 E COLONIAL DR ORLANDO, FL 32826 CARRIGAN REALTY, INC.

CONTACT: DYLAN BYNUM, REALTOR® (407) 462-1039 CELL

- 1.53 acres (more or less)
- Lot dimensions approx. 150 ft x 414 ft
- Zoned C-1 Retail Commercial
- Many retail uses permitted in C-1
- 150 ft of frontage along busy SR50
- 37,000+ cars passing per day
- 2 commercial parcels included in sale
- Ready for your engineer
- Great redevelopment opportunity
- Many National Retailers nearby WaWa, Tires Plus, Aldi's, Ace Hardware