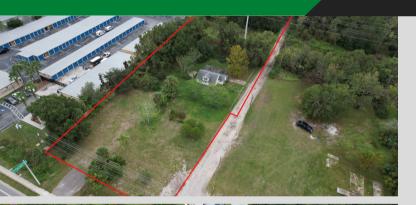

1.5+ ACRES 14162 E COLONIAL DR ORLANDO, FL 32826 CARRIGAN REALTY, INC.

CONTACT: DYLAN BYNUM, REALTOR® (407) 462-1039 CELL

- 1.53 acres (more or less)
- Lot dimensions approx. 150 ft x 414 ft
- Zoned C-1 Retail Commercial
- Many retail uses permitted in C-1
- 150 ft of frontage along busy SR50
- 37,000+ cars passing per day
- 2 commercial parcels included in sale
- Ready for your engineer
- Great redevelopment opportunity
- Many National Retailers nearby WaWa, Tires Plus, Aldi's, Ace Hardware