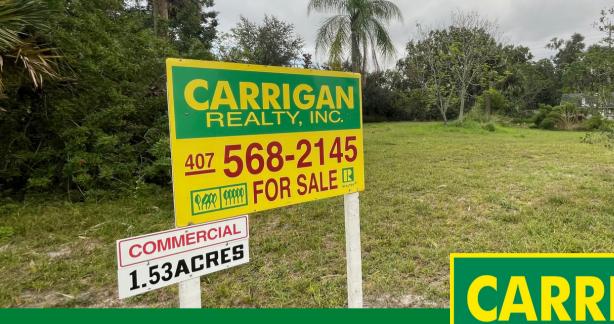

1.5+ ACRES 14162 E COLONIAL DR ORLANDO, FL 32826 CARRIGAN REALTY, INC.

CONTACT: DYLAN BYNUM, REALTOR® (407) 462-1039 CELL

- 1.53 acres (more or less)
- Lot dimensions approx. 150 ft x 414 ft
- Zoned C-1 Retail Commercial
- Many retail uses permitted in C-1
- 150 ft of frontage along busy SR50
- 37,000+ cars passing per day
- 2 commercial parcels included in sale
- Ready for your engineer
- Great redevelopment opportunity
- Many National Retailers nearby WaWa, Tires Plus, Aldi's, Ace Hardware