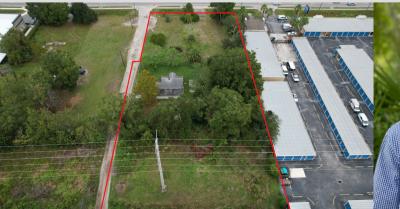

1.5+ ACRES 14162 E COLONIAL DR ORLANDO, FL 32826 CARRIGAN REALTY, INC.

CONTACT: DYLAN BYNUM, REALTOR® (407) 462-1039 CELL

- 1.53 acres (more or less)
- Lot dimensions approx. 150 ft x 414 ft
- Zoned C-1 Retail Commercial
- Many retail uses permitted in C-1
- 150 ft of frontage along busy SR50
- 37,000+ cars passing per day
- 2 commercial parcels included in sale
- Ready for your engineer
- Great redevelopment opportunity
- Many National Retailers nearby WaWa, Tires Plus, Aldi's, Ace Hardware