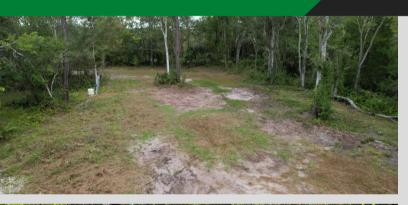

## VACANT LAND AVAILABLE

- 4.32-acre parcel (more or less)
- Parcel dimensions of 147ft x 1,268ft
- Located in beautiful East Orlando
- Zoned A-2 Agricultural/residential
- Livestock permitted
- Suitable for one dwelling
- · Country living within miles of the city
- 200-amp underground power service
- Brand New deepwater well on-site