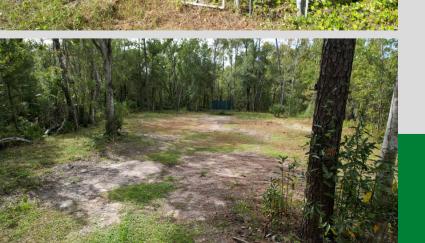

## VACANT LAND AVAILABLE

- 4.32-acre parcel (more or less)
- Parcel dimensions of 147ft x 1,268ft
- Located in beautiful East Orlando
- Zoned A-2 Agricultural/residential
- Livestock permitted
- Suitable for one dwelling
- · Country living within miles of the city
- 200-amp underground power service
- Brand New deepwater well on-site