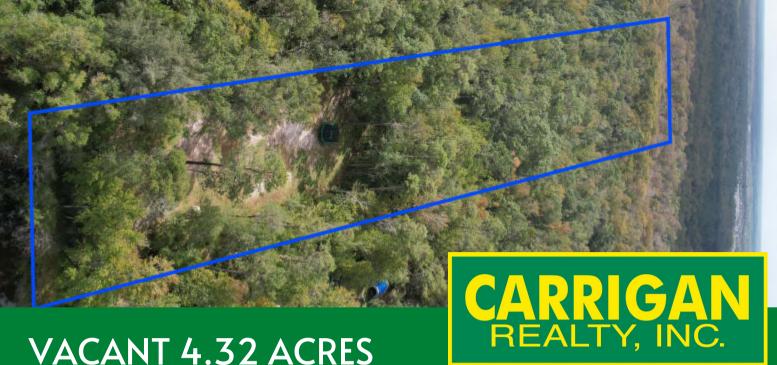

VACANT 4.32 ACRES 16676 HAMILTON DR ORLANDO, FL 32833

CONTACT REALTOR: ROBERT CARRIGAN IV (407) 462-7720 CELL

## VACANT LAND AVAILABLE

- 4.32-acre parcel (more or less)
- Parcel dimensions of 147ft x 1,268ft
- Located in beautiful East Orlando
- Zoned A-2 Agricultural/residential
- Livestock permitted
- Suitable for one dwelling
- · Country living within miles of the city
- 200-amp underground power service
- Brand New deepwater well on-site