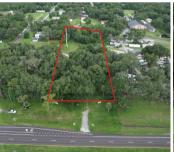

## AVAILABLE

2.92 ACRES OF VACANT LAND ALONG BUSY STATE ROAD 50 JUST FAST OF AVAION PARK BLVD. GREAT LOCATION WITH LOTS OF OPPORTUNITY. SCHEDULE YOUR SHOWING TODAY.

15140 EAST COLONIAL DR. ORLANDO, FL 32826 OFFERED AT \$975.000

## PROPERTY FEATURES

- 2.92 ACRES RAW LAND (127,031 SQ FT)
- 200 FT OF HIGHWAY FRONTAGE SR50
- 243 FT OF FRONTAGE OLD CHENEY HWY
- POTENTIAL COMMERCIAL REZONE
- EXCELLENT LOCATION W/ HEAVY TRAFFIC COUNT
- IMPACT FFF CREDITS MAY APPLY FROM PREVIOUS DWELLING SINCE REMOVED
- NEARBY RETAILERS INCLUDE WAWA, ACE HARDWARE, ALDI'S, ABC LIQUOR