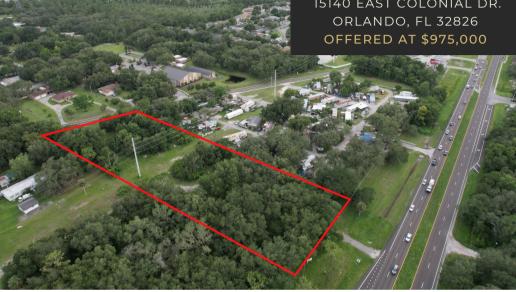

## AVAILABLE

2.92 ACRES OF VACANT LAND ALONG BUSY STATE ROAD 50 JUST FAST OF AVAION PARK BLVD. GREAT LOCATION WITH LOTS OF OPPORTUNITY. SCHEDULE YOUR SHOWING TODAY.

15140 EAST COLONIAL DR. ORLANDO, FL 32826 OFFERED AT \$975.000

## PROPERTY FEATURES

- 2.92 ACRES RAW LAND (127,031 SQ FT)
- 200 FT OF HIGHWAY FRONTAGE SR50
- 243 FT OF FRONTAGE OLD CHENEY HWY
- POTENTIAL COMMERCIAL REZONE
- EXCELLENT LOCATION W/ HEAVY TRAFFIC COUNT
- IMPACT FFF CREDITS MAY APPLY FROM PREVIOUS DWELLING SINCE REMOVED
- NEARBY RETAILERS INCLUDE WAWA, ACE HARDWARE, ALDI'S, ABC LIQUOR