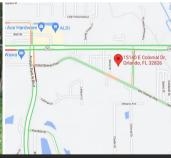

## PROPERTY FEATURES

- 2.92 ACRES RAW LAND (127,031 SQ FT)
- 200 FT OF HIGHWAY FRONTAGE SR50
- 243 FT OF FRONTAGE OLD CHENEY HWY
- POTENTIAL COMMERCIAL REZONE
- EXCELLENT LOCATION W/ HEAVY TRAFFIC COUNT
- IMPACT FFF CREDITS MAY APPLY FROM PREVIOUS DWELLING SINCE REMOVED
- NEARBY RETAILERS INCLUDE WAWA, ACE HARDWARE, ALDI'S, ABC LIQUOR