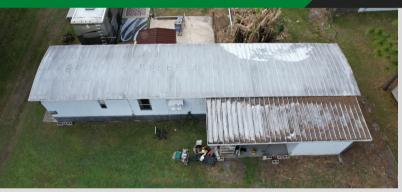

## **RESIDENTIAL HALF ACRE**

- 0.52 acres of land (more or less)
- Lot dimensions of 100 ft x 225 ft
- 100 ft of frontage on Alison Daphne Cir
- Zoned R-T-2 residential
- 924 sq ft single wide mobile home
- Property is partially fenced & gated
- 50-amp RV hookup
- Well maintained lot
- Property uses well & septic
- Big backyard
- Home recently gutted and reinsulated