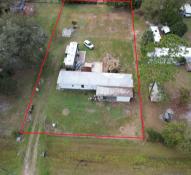

## **RESIDENTIAL HALF ACRE**

- 0.52 acres of land (more or less)
- Lot dimensions of 100 ft x 225 ft
- 100 ft of frontage on Alison Daphne Cir
- Zoned R-T-2 residential
- 924 sq ft single wide mobile home
- Property is partially fenced & gated
- 50-amp RV hookup
- Well maintained lot
- Property uses well & septic
- Big backyard
- Home recently gutted and reinsulated