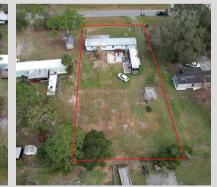

## **RESIDENTIAL HALF ACRE**

- 0.52 acres of land (more or less)
- Lot dimensions of 100 ft x 225 ft
- 100 ft of frontage on Alison Daphne Cir
- Zoned R-T-2 residential
- 924 sq ft single wide mobile home
- Property is partially fenced & gated
- 50-amp RV hookup
- Well maintained lot
- Property uses well & septic
- Big backyard
- Home recently gutted and reinsulated