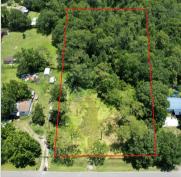

## **QUIET RESIDENTIAL ACRE**

Available!!!! 1.54-acre vacant lot with \$26,083.00 in impact credits from 2,100 SF mobile home that was previously on the property. City water will be available at the beginning of 2025 along Seminole Trail. Go direct to check this property out today, it won't last long! Zoned R-T-2 residential which allows mobile homes, manufactured homes, or single-family homes. Do not miss out on this opportunity!