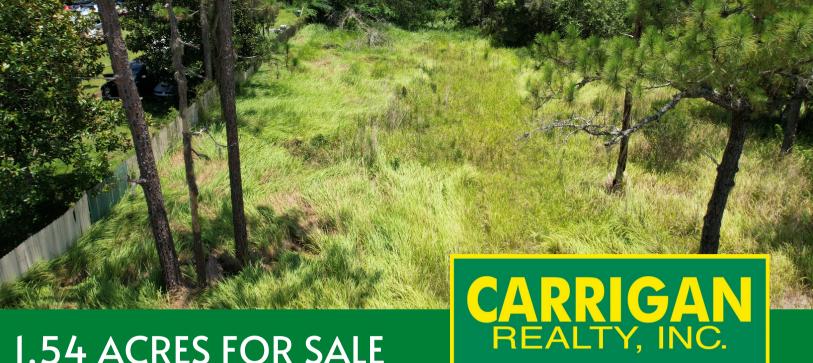

1.54 ACRES FOR SALE 285 SEMINOLE TRAIL ORLANDO, FL 32833

CONTACT:
DYLAN BYNUM, REALTOR®
407-462-1039 CELL

## **QUIET RESIDENTIAL ACRE**

Available!!!! 1.54-acre vacant lot with \$26,083.00 in impact credits from 2,100 SF mobile home that was previously on the property. City water will be available at the beginning of 2025 along Seminole Trail. Go direct to check this property out today, it won't last long! Zoned R-T-2 residential which allows mobile homes, manufactured homes, or single-family homes. Do not miss out on this opportunity!