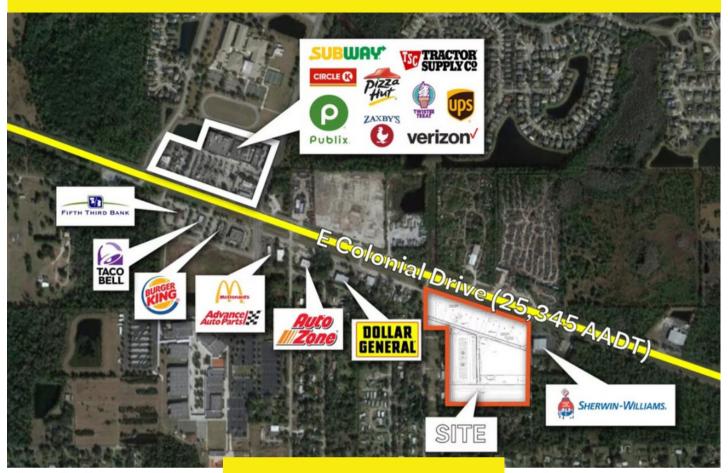

## **NEARBY RETAILER MAP**

EY AND BOUNDARY DATA BASED ON INFORMATION PROVIDED C SURVEYING AND MAPPING (PHONE: 407-542-4967). : PARKALOT LANE, PETE WAY, POND 10 AND LIFT STATION : APPROVED AND CONSTRUCTED UNDER PERMIT # 8 19916889.