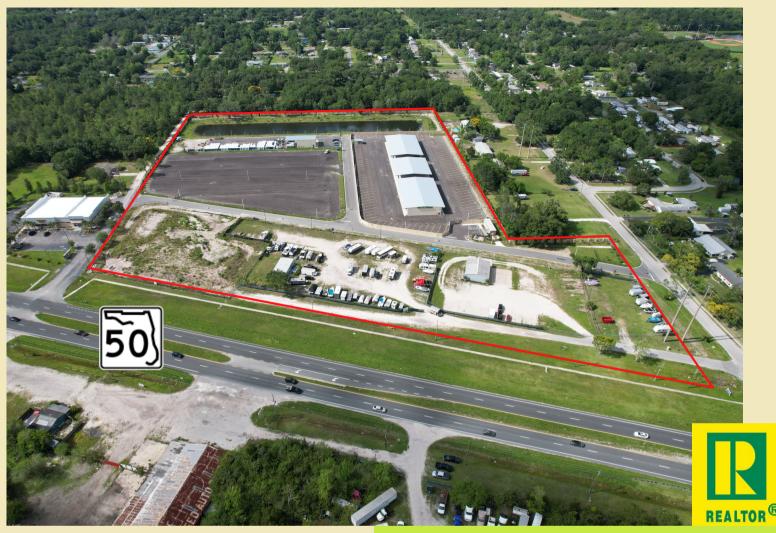

#### **Address** 17300 E Colonial Drive Orlando, FL 32820 Zoning C-3 Heavy Commercial County water & sewer on-site **Utilities Duke Energy power** Spectrum phone/internet Many commercial uses Use

## Site Info

19.64 acres of land (more or less)

Site paved, 8-foot masonry boundary wall, stormwater retention in place

36,000 SF Warehouse 3,200 SF Warehouse (currently leased) 12' x 40' single wide modular office