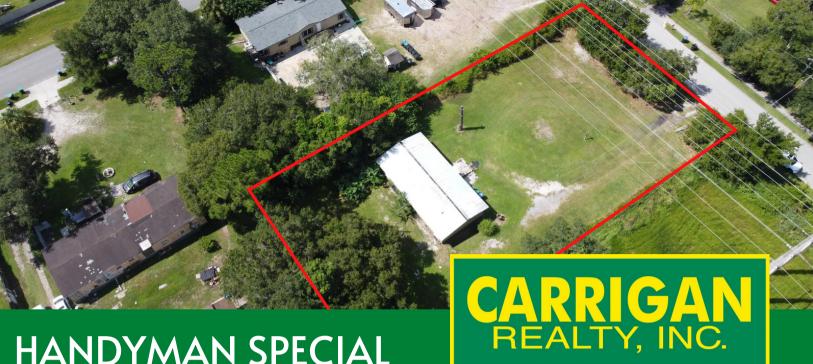

HANDYMAN SPECIAL 447 SHEPARD RD ORLANDO, FL 32833

CONTACT: WES BYNUM, REALTOR® (407) 463-8197 CELL

## 3 BED/2 BATH ON 1/2 AC.

+/- 0.59-acre lot available with ~ 1400 sqft. 3 bedroom/2 bath manufactured home in need of major renovations or removal. New well pump and bladder tank. Septic system. County water should be available in 2025 along Shepard Rd. Nice shaded backyard with privacy fence.

- Zoned R-T-2 residential which allows mobile homes, manufactured homes, and single-family homes.
- Lot dimensions of 117 ft x 222 ft

WWW.CARRIGANREALTYINC.COM

Wes Bynum (407) 463-8197 wesbynum@gmail.com 18716 East Colonial Drive, Orlando, FL 32820