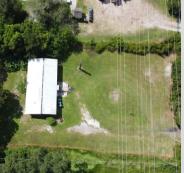

## 3 BED/2 BATH ON 1/2 AC.

+/- 0.59-acre lot available with ~ 1400 sqft. 3 bedroom/2 bath manufactured home in need of major renovations or removal. New well pump and bladder tank. Septic system. County water should be available in 2025 along Shepard Rd. Nice shaded backyard with privacy fence.