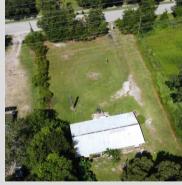

## 3 BED/2 BATH ON 1/2 AC.

+/- 0.59-acre lot available with ~ 1400 sqft. 3 bedroom/2 bath manufactured home in need of major renovations or removal. New well pump and bladder tank. Septic system. County water should be available in 2025 along Shepard Rd. Nice shaded backyard with privacy fence.

- Zoned R-T-2 residential which allows mobile homes, manufactured homes, and single-family homes.
- Lot dimensions of 117 ft x 222 ft

WWW.CARRIGANREALTYINC.COM

Wes Bynum (407) 463-8197 wesbynum@gmail.com 18716 East Colonial Drive, Orlando, FL 32820