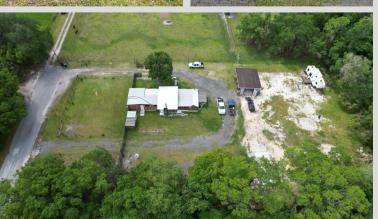

1.55 ACRES FOR SALE 22 SEMINOLE TRAIL **ASKING \$269,000** 

**CONTACT:** DYLAN BYNUM, REALTOR® 407-462-1039 CELL

## QUIET RESIDENTIAL ACRE

AVAILABLE!!! Ranch house property abutted to 500 acres of quiet agricultural land. Property totals 1.55 acres and is equipped with a brand new well, 2 new septic tanks, a workshop with 200 amp power commercial air compressors, an additional concrete workspace also with air and 200 amp electrical panel, power and water ran to the back of the property for RV / Camper hook up, and a fenced in area for dogs. The house has a commercial TPO roof on it that is rated to last up to 50 years. Call to schedule your showing today.