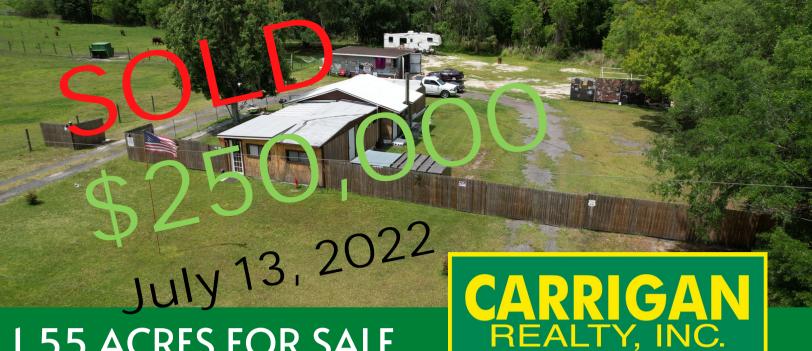

1.55 ACRES FOR SALE 22 SEMINOLE TRAIL **ASKING \$269,000** 

**CONTACT:** DYLAN BYNUM, REALTOR® 407-462-1039 CELL

## QUIET RESIDENTIAL ACRE

AVAILABLE!!! Ranch house property abutted to 500 acres of quiet agricultural land. Property totals 1.55 acres and is equipped with a brand new well, 2 new septic tanks, a workshop with 200 amp power commercial air compressors, an additional concrete workspace also with air and 200 amp electrical panel, power and water ran to the back of the property for RV / Camper hook up, and a fenced in area for dogs. The house has a commercial TPO roof on it that is rated to last up to 50 years. Call to schedule your showing today.