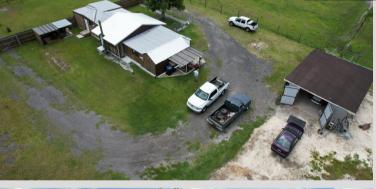

## QUIET RESIDENTIAL ACRE

AVAILABLE!!! Ranch house property abutted to 500 acres of quiet agricultural land. Property totals 1.55 acres and is equipped with a brand new well, 2 new septic tanks, a workshop with 200 amp power commercial air compressors, an additional concrete workspace also with air and 200 amp electrical panel, power and water ran to the back of the property for RV / Camper hook up, and a fenced in area for dogs. The house has a commercial TPO roof on it that is rated to last up to 50 years. Call to schedule your showing today.