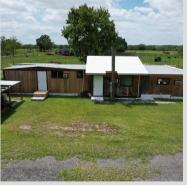

## QUIET RESIDENTIAL ACRE

AVAILABLE!!! Ranch house property abutted to 500 acres of quiet agricultural land. Property totals 1.55 acres and is equipped with a brand new well, 2 new septic tanks, a workshop with 200 amp power commercial air compressors, an additional concrete workspace also with air and 200 amp electrical panel, power and water ran to the back of the property for RV / Camper hook up, and a fenced in area for dogs. The house has a commercial TPO roof on it that is rated to last up to 50 years. Call to schedule your showing today.