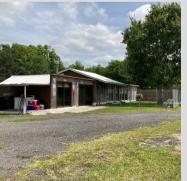

## QUIET RESIDENTIAL ACRE

AVAILABLE!!! Ranch house property abutted to 500 acres of quiet agricultural land. Property totals 1.55 acres and is equipped with a brand new well, 2 new septic tanks, a workshop with 200 amp power commercial air compressors, an additional concrete workspace also with air and 200 amp electrical panel, power and water ran to the back of the property for RV / Camper hook up, and a fenced in area for dogs. The house has a commercial TPO roof on it that is rated to last up to 50 years. Call to schedule your showing today.